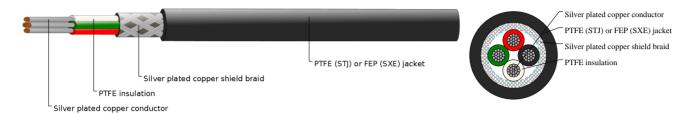

### CABLE CONSTRUCTION

Conductor: stranded silver plated copper(also available nickel plated copper) Insulation: Type E extruded PTFE Insulation Wall Thickness: 0.006" Shield: Braided silver plated copper shield (85% Coverage) Jacket: Tape wrapped PTFE (STJ) or Extruded FEP (SXE) Jacket (White preferred)

#### COLOUR CODE

Standard Color Code: 1: White; 2: Black; 3: Red; 4: Green; 5:Yellow; 6:Blue